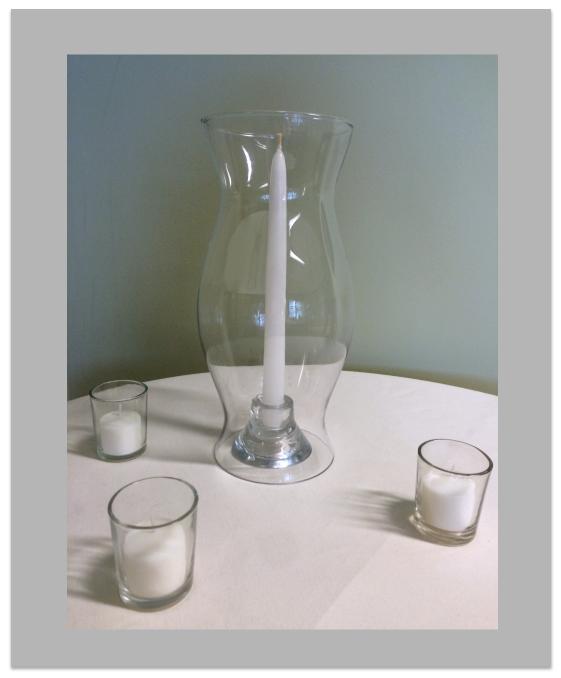

## CENTERPIECE

Available for your use are our Centerpieces: 12 inch tall Hurricane Lanterns that are 6 inches in diameter around the base. The Hurricane is open at both ends, has a white taper candle and is placed along with 3 white votive candles at each table.